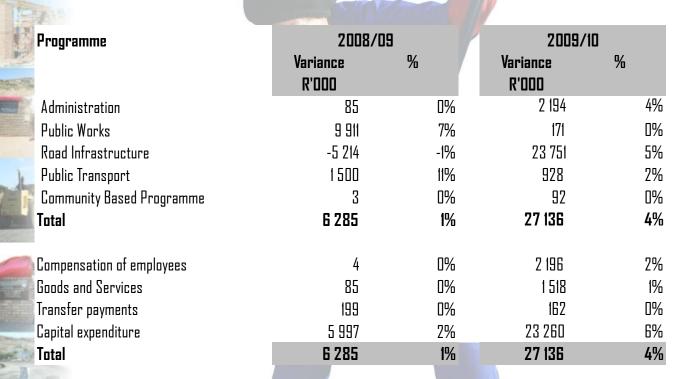

| 58 108             | 55 914          |  |
| Public Works              | 75 252             | 75 252          | 146 377            | 136 466         | 157 887            | 157 716         |  |
| Road Infrastructure       | 371 198            | 371 198         | 427 380            | 432 591         | 445 448            | 421 697         |  |
| Public Transport          | 14 560             | 14 560          | 14 245             | 12 745          | 43 155             | 42 227          |  |
| Community Based Programme | 49 575             | 49 575          | 51 734             | 51 731          | 47 992             | 47 900          |  |
| Total                     | 551 195            | 551 195         | 688 232            | 681 944         | 752 590            | 725 454         |  |



#### VOTE 5

### REPORT OF THE ACCOUNTING OFFICER for the year ended 31 March 2010

### Reasons for underspending

The final appropriation for the 2009/10 financial year for the Department of Roads and Public Works was R752 5 million. The department spent R 712 888 million which resulted in a under spending of R 39 778 million. The department spent 99% of its total budget during the 2008/09 financial year. During this financial year (2009/10) the department decreased its spending to 96% of the total budget.

The department faced a number of challenges during the first six months of the financial year that resulted in the underspending. The department experienced financial pressures during the 2008/09 financial year due to the high rate for contract price adjustments and the additional wo