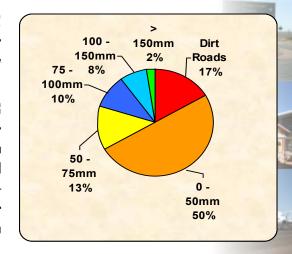

ovincial network comprises 3 134 kilometres (12%) of paved roads and 22 562 kilometres (88%) of unpaved roads. Due to inadequate funding for maintenance over several years, the current condition of the network is generally poor.

The average gravel thickness that was determined during the last survey in 2008 was 41 mm. Only 2% of the unpaved network has a gravel thickness of 150 mm or more, compared to 32% in 2003 and the 4% in 2005. The length of road with no gravel has increased to 17% in 2008. The proportion of the network with a gravel layer thickness of less than 50mm of gravel and thus in need of urgent regravelling is 67% which translates to 15 116 kilometres. In real terms, a gravel layer thickness of 50 mm or less is considered to be ineffective as it is not possible to reshape.



Currently the construction of paved roads is performed by the department of Roads and Public works while the maintenance of gravel roads is outsourced to district municipalities on an agency basis. However, several inefficiencies relating to the agency relationship and systems were identified (e.g. true maintenance cost unclear, weaknesses in performance monitoring, insufficient resources, poor communication etc).

With the current funding only one third of the required blading of the gravel roads is achieved. An additional amount of RISO million will be needed compared to the current amount of R 49 million. With a paved road network of approximately 3 000 kilometers of paved roads, the budget allocated to routine maintenance should be of the order of R 220 million compared to the actual