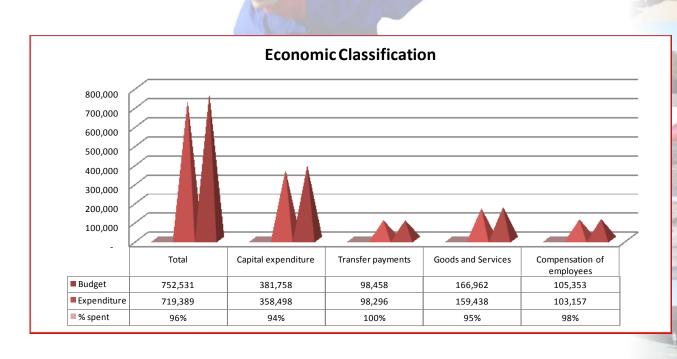

-----|
| Programme 1. | 57,420               | 1.323                         | (735)    | 58,108      | 55,914                | 2,194    |
| Programme 2. | 130,641              | 20,955                        | 6,291    | 157,887     | 157,716               | 171      |
| Programme 3. | 459,394              | -10,000                       | (3,946)  | 445,448     | 421,697               | 23,751   |
| Programme 4. | 39,723               | 12,079                        | 2,200    | 43,230      | 42,302                | 928      |
| Programme 5. | 51,002               | 800                           | (3,810)  | 47,992      | 47,900                | 92       |
| Total        | 738,180              | 25,157                        |          | 752,665     | 725,529               | 27,136   |



## Transfer payments

| Name of Institution     | Purpose              | Amount Transferred<br>2009/10 |
|-------------------------|----------------------|-------------------------------|
| Kgalagadi District      | Maintenance of Roads | R 3,763,999                   |
| Namakwa District        | Maintenance of Roads | R15,174,999                   |
| Pixely ka Seme District | Maintenance of Roads | R 18,600,999                  |
| Siyanda District        | Maintenance of Roads | R 12,495,999                  |
| Frances Baard District  | Maintenance of Roads | R 7,393,000                   |
| NC Taxi Council         |                      | R 2,652,000                   |

#### 2.9 Spending on Conditional Grants 2009/10 financial year.

The Department has three types of Conditional