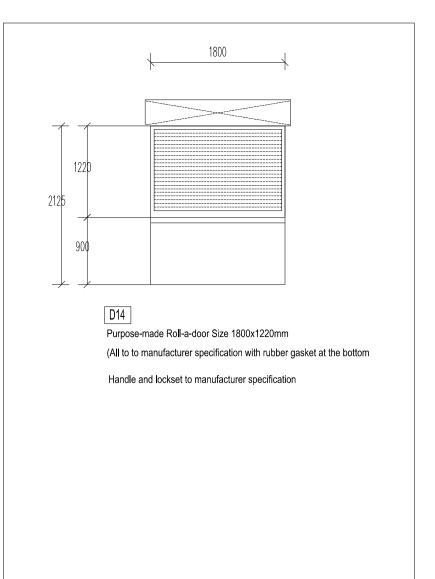

IE PRIMARY SCHOOL FOR THE DEPARTMENT OF EDUCATION CILLIE

NORTHERN CAPE



**KIMBERLEY 42 PETRUS STREET** HILLCREST / 8301 Tel: 082 414 6824 Fax: 086 6847 441 kaho@mweb.co.za

For construc.

BLOCK C NUTRITION CENTRE KITCHEN FINISHING SCHEDULE & ROOM DATA LAYOUT SCALE 1:100

| Client signature |              | architect signature |
|------------------|--------------|---------------------|
| DRAWN BY:        | DATE:        | CHECKED:            |
| M. Modise        | October 2018 |                     |
| FILE NUMBER:     |              | SCALE:              |
| 2018             | -CILLIE      | 1:100               |
| DRAWING NUMBER:  |              | REVISION            |
| C-FINISH         | SCHEDULE-50  | 3 R0                |
| DRAWING STATUS:  |              |                     |





762 762







LaminatedSA Pineshelves.



 $S \ c \ a \ l \ e \ 1 : 1 \ 0 \ 0$ 

ROOF:

0.6 mm Thick Galvanised corrugated iron roof sheeting (Z275 spelter) laid to manufacturers specification to 0.6mm thick galvanised ridge capping 450mm girth a 27 degree pitch 76x50mm SA Pine purlins and 76x76mm SA. Pine splayed eaves purlins

Pre — Fabricated roof truss system at max.

1 060mm centres on

1 060mm centres on 100mm Thick Glass Fibre insulation on 114 x 38 mm SA Pine Wall plate treated with a Carbolinium sealer to all sides prior to fixing on

225 x 0.5 mm Thick galvanised pressed profiled metal fascia board with connecting clip brackets and coverstrips — to be fixed to manufacturers Specification or equal approved.

NOTES
TRUSS DESIGN:
A Certificate stating that the trusses have been d