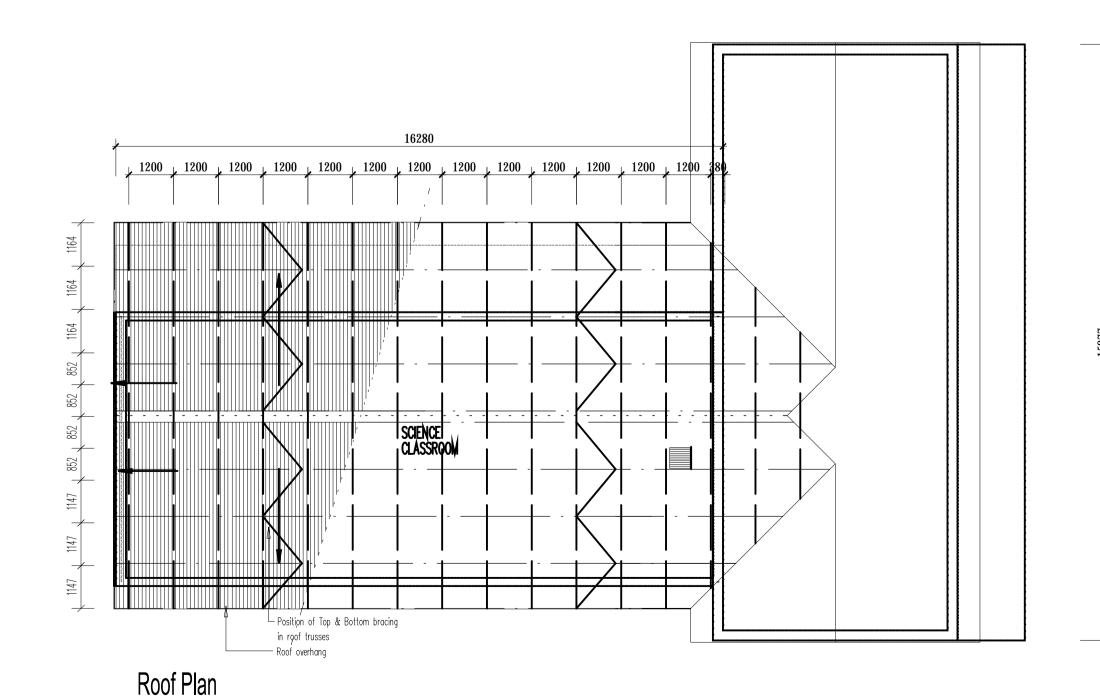

CATION CILLIE

NORTHERN CAPE



**KIMBERLEY 42 PETRUS STREET** HILLCREST / 8301 Tel: 082 414 6824 Fax: 086 6847 441 kaho@mweb.co.za

For construc.

BLOCK C NUTRITION CENTRE KITCHEN FINISHING SCHEDULE & ROOM DATA LAYOUT SCALE 1:100

| Client signature |              | architect signature |
|------------------|--------------|---------------------|
| DRAWN BY:        | DATE:        | CHECKED:            |
| M. Modise        | October 2018 |                     |
| FILE NUMBER:     |              | SCALE:              |
| 2018             | -CILLIE      | 1:100               |
| DRAWING NUMBER:  |              | REVISION            |
| C-FINISH         | SCHEDULE-50  | 3 R0                |
| DRAWING STATUS:  |              |                     |





762 762







LaminatedSA Pineshelves.



 $S \ c \ a \ l \ e \ 1 : 1 \ 0 \ 0$ 

ROOF:

0.6 mm Thick Galvanised corrugated iron roof sheeting (Z275 spelter) laid to manufacturers specification to 0.6mm thick galvanised ridge capping 450mm girth a 27 degree pitch 76x50mm SA Pine purlins and 76x76mm SA. Pine splayed eaves purlins

Pre — Fabricated roof truss system at max.

1 060mm centres on

1 060mm centres on 100mm Thick Glass Fibre insulation on 114 x 38 mm SA Pine Wall plate treated with a Carbolinium sealer to all sides prior to fixing on

225 x 0.5 mm Thick galvanised pressed profiled metal fascia board with connecting clip brackets and coverstrips — to be fixed to manufacturers Specification or equal approved.

NOTES
TRUSS DESIGN:
A Certificate stating that the trusses have been designed in accordance with SABS 0160 & 0163