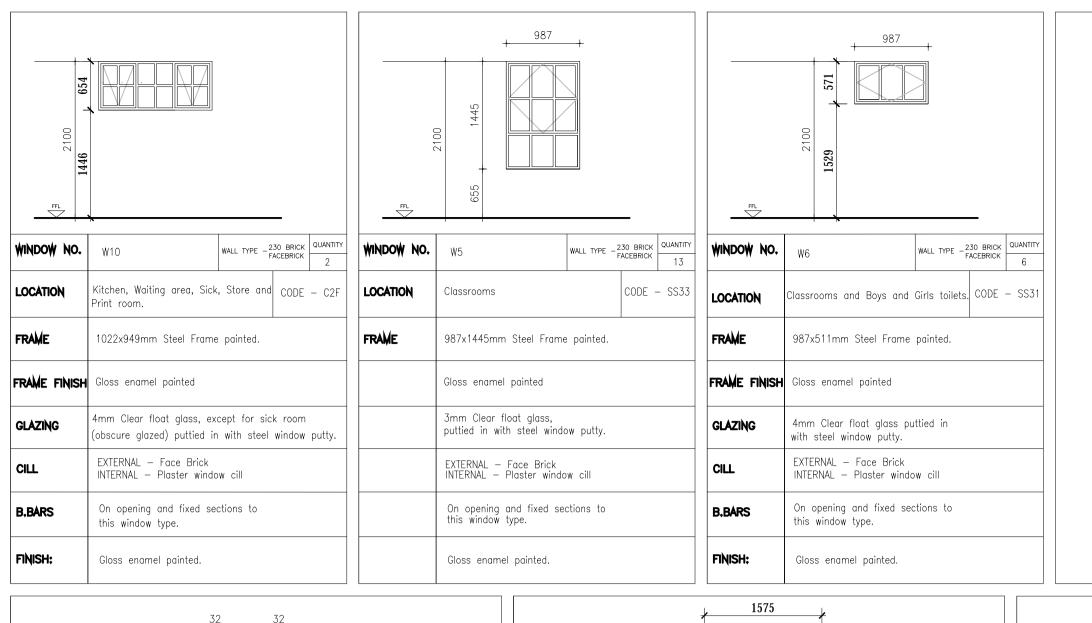

LLIE PRIMARY SCHOOL FOR THE DEPARTMENT OF EDUCATION CILLIE

NORTHERN CAPE



**KIMBERLEY 42 PETRUS STREET** HILLCREST / 8301 Tel: 082 414 6824 Fax: 086 6847 441 kaho@mweb.co.za

For construc.

BLOCK C NUTRITION CENTRE KITCHEN FINISHING SCHEDULE & ROOM DATA LAYOUT SCALE 1:100

| Client signature |              | architect signature |
|------------------|--------------|---------------------|
| DRAWN BY:        | DATE:        | CHECKED:            |
| M. Modise        | October 2018 |                     |
| FILE NUMBER:     |              | SCALE:              |
| 2018             | -CILLIE      | 1:100               |
| DRAWING NUMBER:  |              | REVISION            |
| C-FINISH         | SCHEDULE-50  | 3 R0                |
| DRAWING STATUS:  |              |                     |





762 762







LaminatedSA Pineshelves.



 $S \ c \ a \ l \ e \ 1 : 1 \ 0 \ 0$ 

ROOF:

0.6 mm Thick Galvanised corrugated iron roof sheeting (Z275 spelter) laid to manufacturers specification to 0.6mm thick galvanised ridge capping 450mm girth a 27 degree pitch 76x50mm SA Pine purlins and 76x76mm SA. Pine splayed eaves purlins

Pre — Fabricated roof truss system at max.

1 060mm centres on

1 060mm centres on 100mm Thick Glass Fibre insulation on 114 x 38 mm SA Pine Wall plate treated with a Carbolinium sealer to all sides prior to fixing on

225 x 0.5 mm Thick galvanised pressed profiled metal fascia board with connecting clip brackets and coverstrips — to be fixed to manufacturers Specification or equal approved.

NOTES
TRUSS DESIGN:
A Certificate stating that the trusses have been