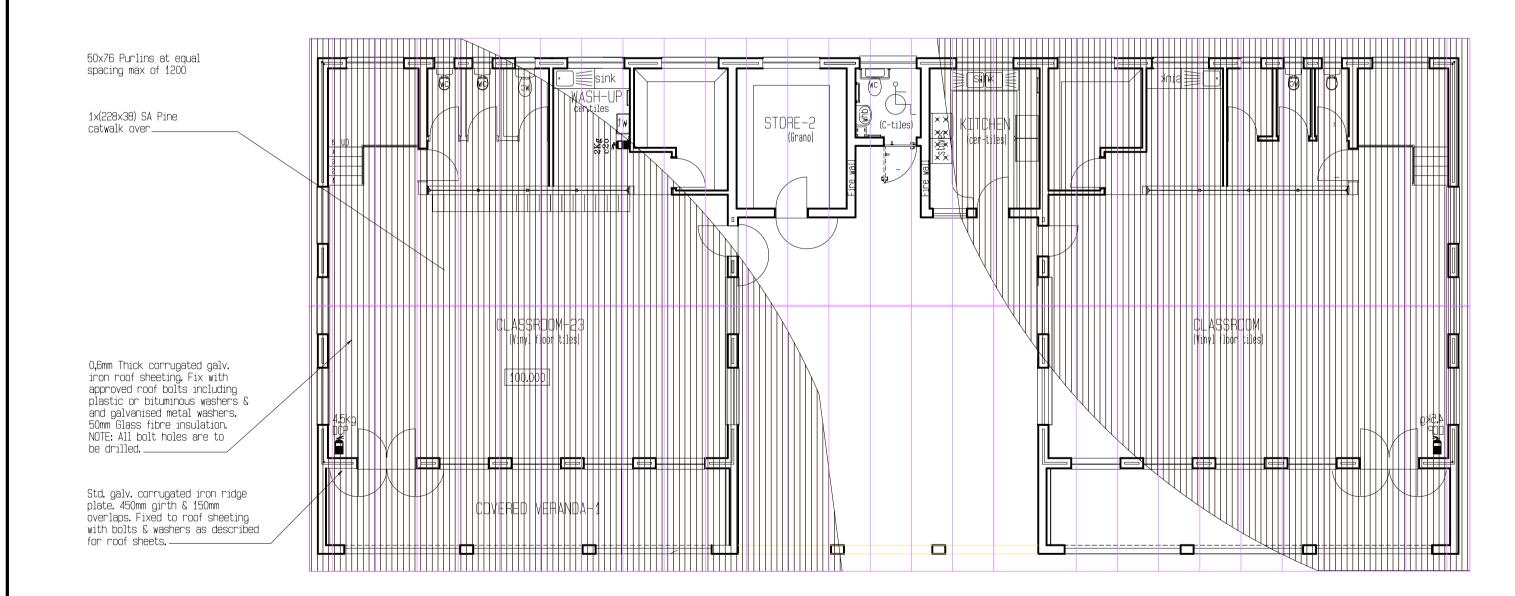

o be nailed across width to manufacturers specs. CEILING TYPE: AB -FIBRE CEMENT BOARD: 1200x4mm Thick pressed fibre cement ceiling boards complete with mild steel "H-profile" junction strips & 50x19mm S.A.pine cornices. Fix with 32mm galvanised nails to 50x38mm ceiling battens fixed at right angles to trusses at a max. of 400mm c/c. Treat nails & metal joiners with a metal primer. NB/ Ceiling sheet lengths to lie in direction of trusses & to be nailed across width to manufacturers specifications. CEILING TYPE: AC -Exposed roof timbers to be planed & painted with 2 coats carbolinium. CEILING TYPE: AD -Exposed steel structure by engineer. 1 Coat red oxide, 1 coat universal undercoat & 2 coats approved gloss enamel paint in approved colour.

Provide SISALATION 420 insulation on roof (AA+AB)



# ECD CLASSROOMS ROOF Plan Scale 1:100

ELECTRICAL LAY-OUT TO ENGINEERS DRAWING

ROOFNOTE:

0.6mm Thick Galv. corrugated iron roofing @ 17° pitch laid to manufacturers specification on 76x50mm SA Pine purlins on Pre - Fabricated roof truss system at max. 1100mm CC on 100mm Thick Glass Fibre insulation on 114x38mm SA Pine Wall plate treated with Two coats Carbolinium sealer to all sides prior to fixing on BPB Gypsum steel brandering to be installed as specified on max. 400mm centres in one direction only for 6.4mm Thick Gypsum Ceiling board with 32x6mm Thick Meranti coverstrip at joints.

|          |                              | 1.                          |                                                              |                                                           |