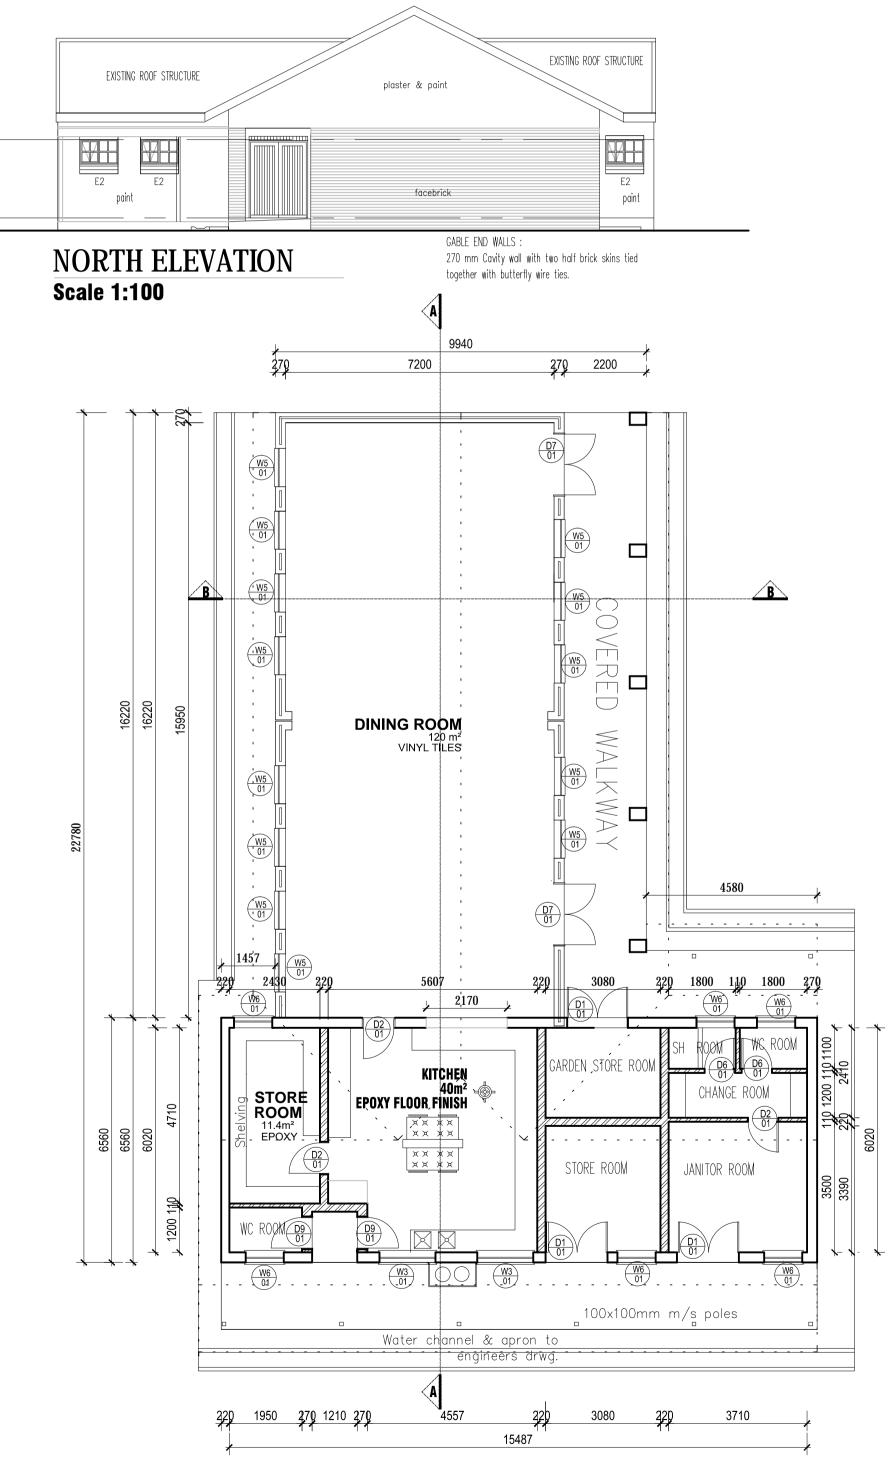

C
NUTRITION CENTRE
DOOR & WINDOW SCHEDULE
SANITARY AND ROOF LAYOUT
SCALE 1:100

| Client signature |              | archited | ct signature |
|------------------|--------------|----------|--------------|
|                  |              |          |              |
| DRAWN BY:        | DATE:        |          | CHECKED:     |
| M. Modise        | October 2018 |          |              |
| FILE NUMBER:     | I            |          | SCALE:       |
| 2018             | -CILLIE      |          | 1:100        |
| DRAWING NUMBER:  |              |          | REVISION     |
| C-DOOR&          | WINDOW S-4   | 03       | R0           |
| DRAWING STATUS:  |              |          | I            |
| Info only        | Tender       | For      | construc.    |



# **SOUTH ELEVATION Scale 1:100**



**Scale 1:100** 

Section B-B **Scale 1:100** ROOF NOTES: Corrugatted roof sheeting (0,6mm) nailed to 75x75x20x2,5mm thick lip channel FRAME WORK: 150x75x20x4,5mm thick Lipped channel bolted to 100x100x3,0mm hollow square tubing coloum 100X100X0,3mm hollow square cast in 450x450x700mm concrete pad 25mm thick floor screed on 75mm concrete bed laid on DPM compact hardcore filling to 300 layers to 95% MOODASHTOO NUTRITION CENTRE PLAN



WEST ELEVATION **Scale 1:100** 



ALL DIMENSIONS TO BE CHECKED ON SITE BEFORE ANY WORK ALLE MATES MOET OP TERREIN NAGEGAAN WORD ALVORENS WERK IN AANVANG NEEM. COPYRIGHT RESERVED / KOPIEREG VOORBEHOU ALL WORK TO COMPLY TO LOCAL MUNICIPAL BY-LAWS. ALLE WERK MOET VOLDOEN AAN PLAASLIKE STADSRAADS-

| Number                                         |