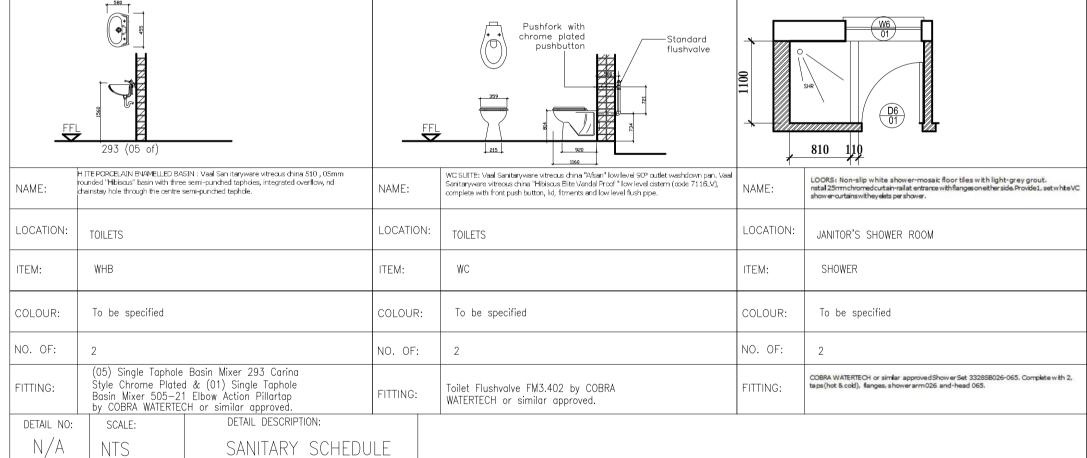

es on 100mm Thick Glass Fibre insulation on 114 x 38 mm SA Pine Wall plate treated with a Carbolinium sealer to all sides prior to fixing on

225 x 0.5 mm Thick galvanised pressed profiled metal fascia board with connecting clip brackets and coverstrips — to be fixed to manufacturers Specification or equal approved.

NOTES
TRUSS DESIGN:
A Certificate stating that the trusses have been designed in accordance with SABS 0160 & 0163 shall be provided to Architect through the Contractor & is to be signed by the Engineer

2.5mm Dia galvanised wire purlin ties 900mm girth tightly bound around

Exposed rafters at roof overhangs and covered stoep to be treated with a wood primer coat: one undercoat and two coats of enamel paint

at intervals of purlins and rafter

Provide hurricane clips at eaves



PLASTER



\* ALL DIMENSIONS TO BE CHECKED ON SITE BEFORE ANY WORK IS PUT IN HAND.

\* ALLE MATES MOET OP TERREIN NAGEGAAN WORD ALVORENS WERK IN AANVANG NEEM.

\* COPYRIGHT RESERVED / KOPIEREG VOORBEHOU

\* ALL WORK TO COMPLY TO LOCAL MUNICIPAL BY-LAWS.

\* ALLE WERK MOET VOLDOEN AAN PLAASLIKE STADSRAADS-REGULASIES.

| Number                                                                    | REVISION                                                                                                                         |
|---------------------------------------------------------------------------|----------------------------------------------------------------------------------------------------------------------------------|
| Drawn by<br>Date