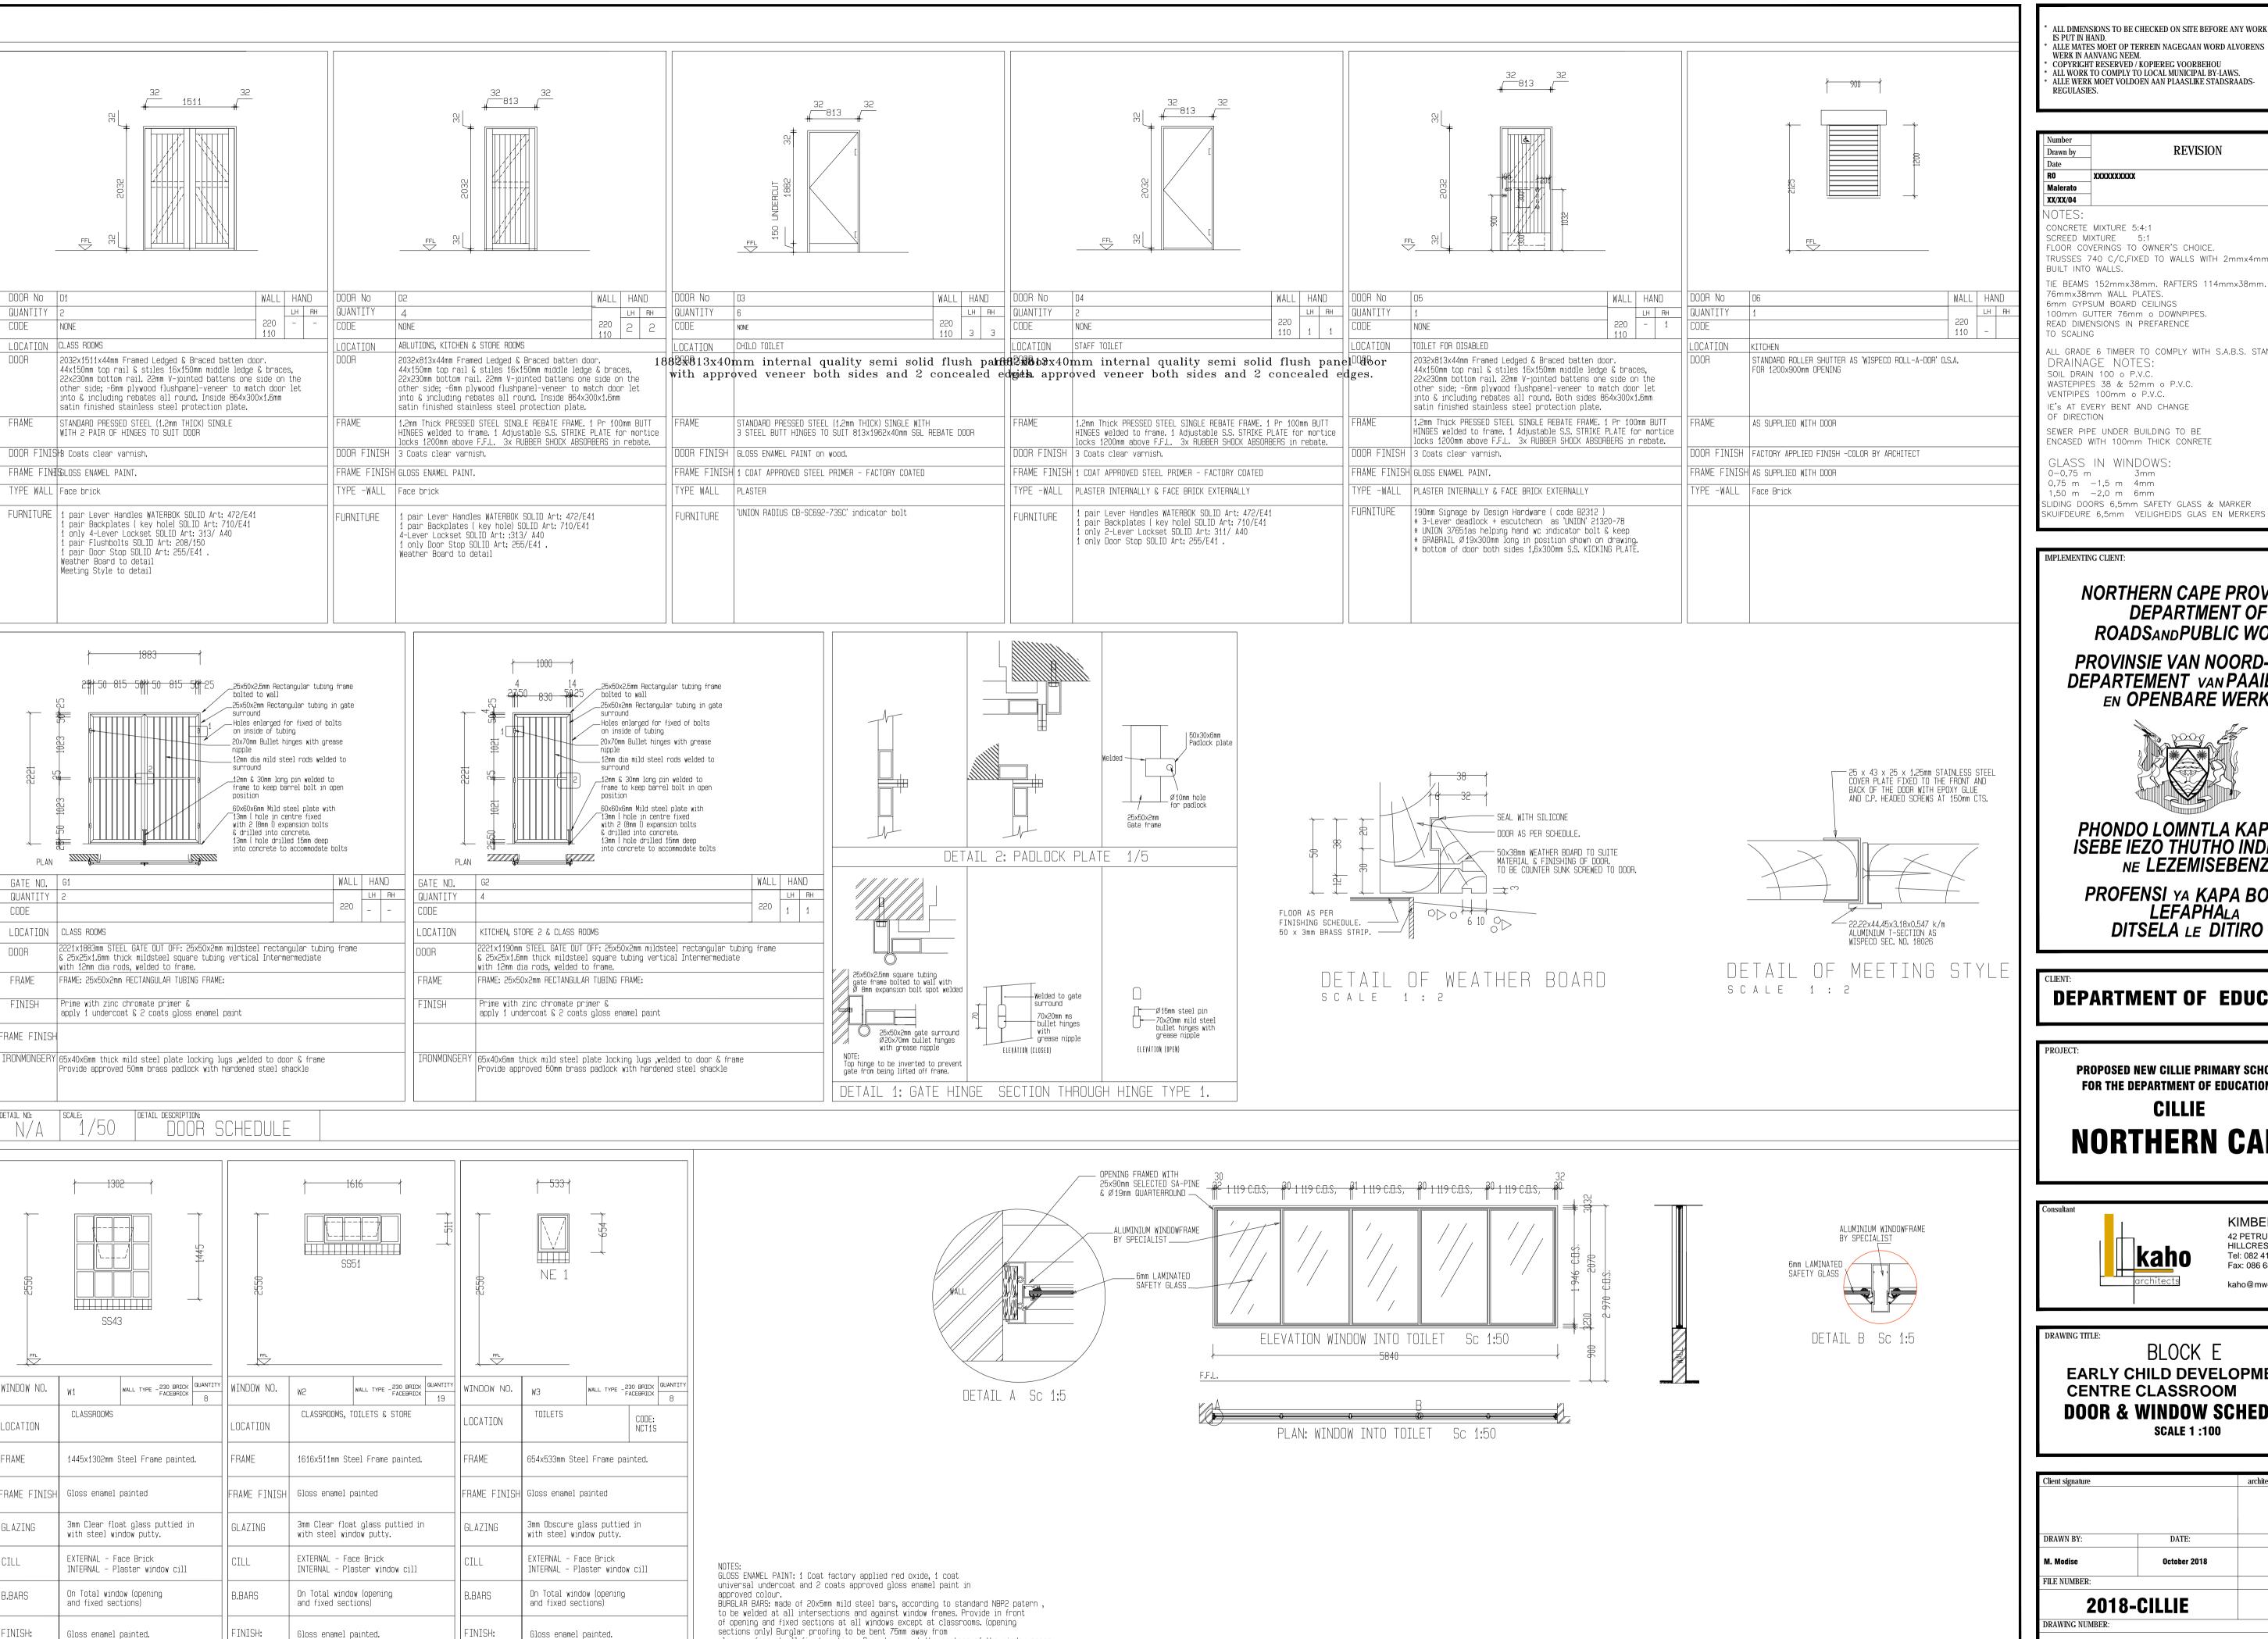

| LP GAS INSTALLATION                                        | 224 |
|---|------------------------------------------------------------|-----|
|   | SECTION SUMMARY                                            | 225 |
|   | SECTION NO. 6: PROVISIONAL SUMS                            | 226 |
|   | Furniture In Ecd Classroom                                 | 228 |
|   | Community Liason Officer                                   | 228 |
|   | SECTION SUMMARY                                            | 229 |
|   | SECTION NO. 7: BUDGETARY ALLOWANCES                        | 230 |
|   | Supplementary Preambles                                    | 231 |
|   | Contintency (This Section Is Not Part On Bidders Document) | 231 |
|   | SECTION SUMMARY                                            | 232 |



glass surface at all fixed sections. Bars to run at the centres of the window panes.

DETAIL DESCRIPTION:
WINDOW SCHEDULE

ALL DIMENSIONS TO BE CHECKED ON SITE BEFORE ANY WORK ALLE MATES MOET OP TERREIN NAGEGAAN WORD ALVORENS WERK IN AANVANG NEEM. COPYRIGHT RESERVED / KOPIEREG VOORBEHOU ALL WORK TO COMPLY TO LOCAL MUNICIPAL BY-LAWS. ALLE WERK MOET VOLDOEN AAN PLAASLIKE STADSRAADS-REGULASIES.

| Number                                           |                                                                                                                                |
|--------------------------------------------------|--------------------------------------------------------------------------------------------------------------------------------|
| Drawn by