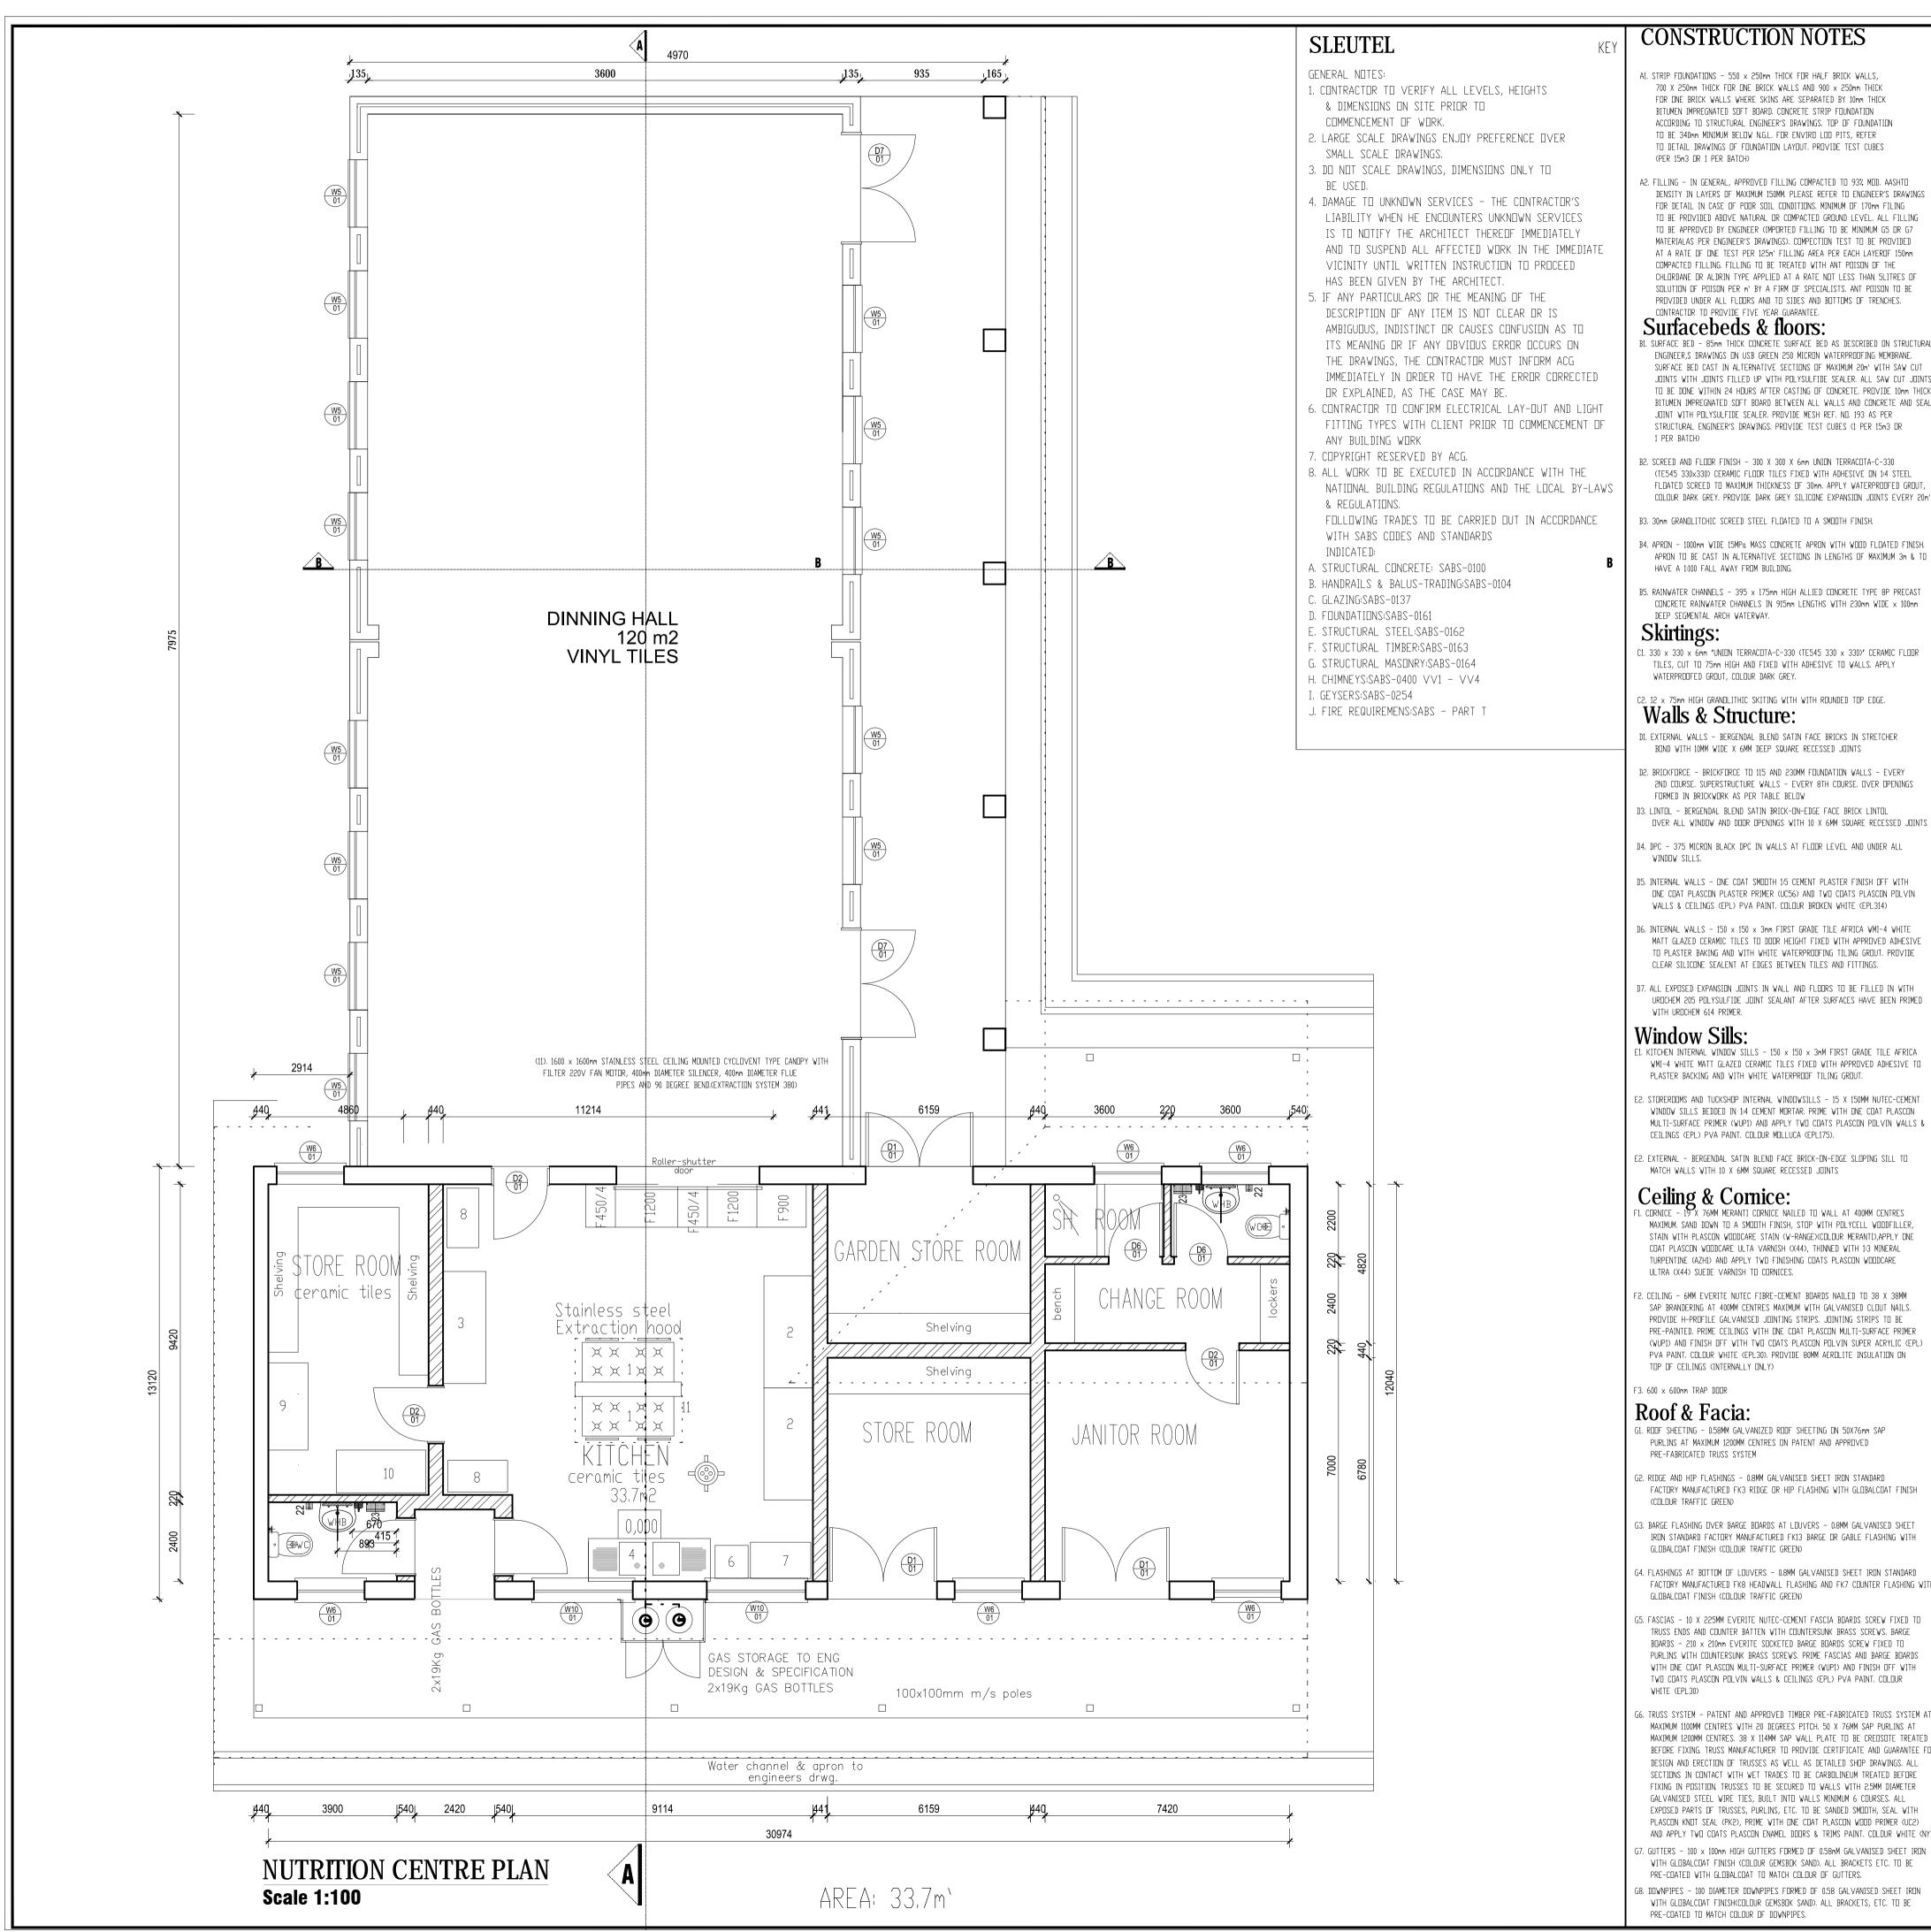

HT RESERVED / KOPIEREG VOORBEHOU ALL WORK TO COMPLY TO LOCAL MUNICIPAL BY-LAWS. ALLE WERK MOET VOLDOEN AAN PLAASLIKE STADSRAADS-



NORTHERN CAPE PROVINCE DEPARTMENT OF ROADSANDPUBLIC WORKS

PROVINSIE VAN NOORD-KAAP DEPARTEMENT VAN PAAIE EN OPENBARE WERKE



PHONDO LOMNTLA KAPA ISEBE IEZO THUTHO INDLELA NE LEZEMISEBENZI

PROFENSI YA KAPA BOKONE LEFAPHALA DITSELA LE DITIRO

**DEPARTMENT OF EDUCATION** 

PROPOSED NEW CILLIE PRIMARY SCHOOL FOR THE DEPARTMENT OF EDUCATION CILLIE

**NORTHERN CAPE** 



**KIMBERLEY** 42 PETRUS STREET HILLCREST / 8301 Tel: 082 414 6824 Fax: 086 6847 441 kaho@mweb.co.za

For construc.

BLOCK E **EARLY CHILD DEVELOPMENT CENTRE CLASSROOM DETAILS** 

**SCALE 1:5** 

architect signature CHECKED: October 2018 SCALE: **2018-CILLIE** REVISION: DOUBLE ECD-305 R0

Tender



# **CONSTRUCTION NOTES**

- 41. STRIP FOUNDATIONS 550 x 250mm THICK FOR HALF BRICK WALLS, 700 X 250mm THICK FOR ONE BRICK WALLS AND 900 x 250mm THICK FOR ONE BRICK WALLS WHERE SKINS ARE SEPARATED BY 10mm THICK BITUMEN IMPREGNATED SOFT BOARD, CONCRETE STRIP FOUNDATION ACCORDING TO STRUCTURAL ENGINEER'S DRAWINGS, TOP OF FOUNDATION TO BE 340mm MINIMUM BELOW N.G.L. FOR ENVIRO LOD PITS, REFER TO DETAIL DRAWINGS OF FOUNDATION LAYOUT. PROVIDE TEST CUBES (PER 15m3 DR 1 PER BATCH)
- 42. FILLING IN GENERAL, APPROVED FILLING COMPACTED TO 93% MOD. AASHTO DENSITY IN LAYERS OF MAXIMUM 150MM. PLEASE REFER TO ENGINEER'S DRAWINGS FOR DETAIL IN CASE OF POOR SOIL CONDITIONS, MINIMUM OF 170mm FILING
- TO BE PROVIDED ABOVE NATURAL OR COMPACTED GROUND LEVEL. ALL FILLING TO BE APPROVED BY ENGINEER (IMPORTED FI