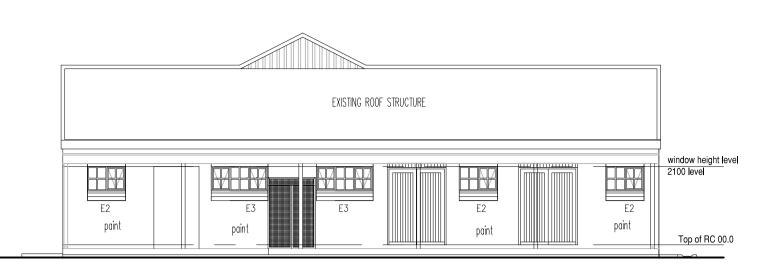

086 6847 441

kaho@mweb.co.za

BLOCK C
NUTRITION CENTRE
DOOR & WINDOW SCHEDULE
SANITARY AND ROOF LAYOUT
SCALE 1:100

| Client signature |              | archited | ct signature |
|------------------|--------------|----------|--------------|
|                  |              |          |              |
| DRAWN BY:        | DATE:        |          | CHECKED:     |
| M. Modise        | October 2018 |          |              |
| FILE NUMBER:     | I            |          | SCALE:       |
| 2018             | -CILLIE      |          | 1:100        |
| DRAWING NUMBER:  |              |          | REVISION     |
| C-DOOR&          | WINDOW S-4   | 03       | R0           |
| DRAWING STATUS:  |              |          | I            |
| Info only        | Tender       | For      | construc.    |



# **SOUTH ELEVATION Scale 1:100**



**Scale 1:100** 

Section B-B **Scale 1:100** ROOF NOTES: Corrugatted roof sheeting (0,6mm) nailed to 75x75x20x2,5mm thick lip channel FRAME WORK: 150x75x20x4,5mm thick Lipped channel bolted to 100x100x3,0mm hollow square tubing coloum 100X100X0,3mm hollow square cast in 450x450x700mm concrete pad 25mm thick floor screed on 75mm concrete bed laid on DPM compact hardcore filling to 300 layers to 95% MOODASHTOO NUTRITION CENTRE PLAN



WEST ELEVATION **Scale 1:100** 



ALL DIMENSIONS TO BE CHECKED ON SITE BEFORE ANY WORK ALLE MATES MOET OP TERREIN NAGEGAAN WORD ALVORENS WERK IN AANVANG NEEM. COPYRIGHT RESERVED / KOPIEREG VOORBEHOU ALL WORK TO COMPLY TO LOCAL MUNICIPAL BY-LAWS. ALLE WERK MOET VOLDOEN AAN PLAASLIKE STADSRAADS-

| Number