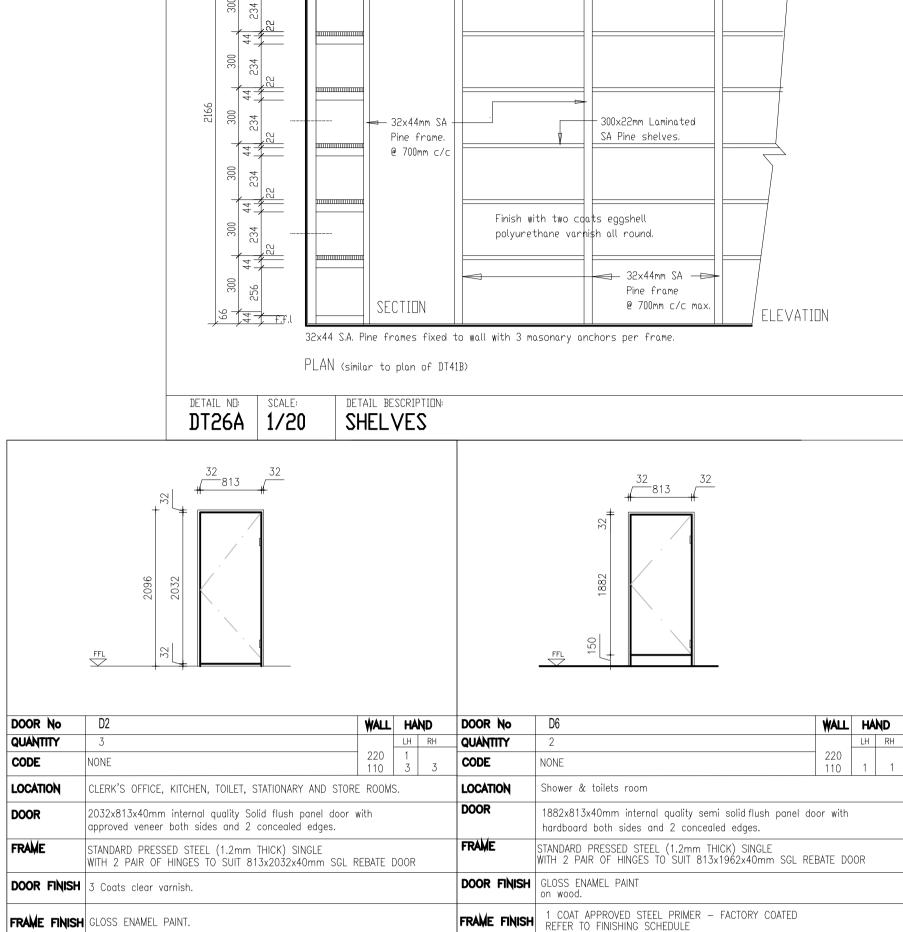

OL FOR THE DEPARTMENT OF EDUCATION CILLIE

NORTHERN CAPE



**KIMBERLEY 42 PETRUS STREET** HILLCREST / 8301 Tel: 082 414 6824 Fax: 086 6847 441 kaho@mweb.co.za

For construc.

BLOCK C NUTRITION CENTRE KITCHEN FINISHING SCHEDULE & ROOM DATA LAYOUT SCALE 1:100

| Client signature |              | architect signature |
|------------------|--------------|---------------------|
| DRAWN BY:        | DATE:        | CHECKED:            |
| M. Modise        | October 2018 |                     |
| FILE NUMBER:     |              | SCALE:              |
| 2018             | -CILLIE      | 1:100               |
| DRAWING NUMBER:  |              | REVISION            |
| C-FINISH         | SCHEDULE-50  | 3 R0                |
| DRAWING STATUS:  |              |                     |





762 762







LaminatedSA Pineshelves.



 $S \ c \ a \ l \ e \ 1 : 1 \ 0 \ 0$ 

ROOF:

0.6 mm Thick Galvanised corrugated iron roof sheeting (Z275 spelter) laid to manufacturers specification to 0.6mm thick galvanised ridge capping 450mm girth a 27 degree pitch 76x50mm SA Pine purlins and 76x76mm SA. Pine splayed eaves purlins

Pre — Fabricated roof truss system at max.

1 060mm centres on

1 060mm centres on 100mm Thick Glass Fibre insulation on 114 x 38 mm SA Pine Wall plate treated with a Carbolinium sealer to all sides prior to fixing on

225 x 0.5 mm Thick galvanised pressed profiled metal fascia board with connecting clip brackets and coverstrips — to be fixed to manufacturers Specification or equal approved.

NOTES
TRUSS DESIGN:
A Certificate stating that the trusses have been designed in acco