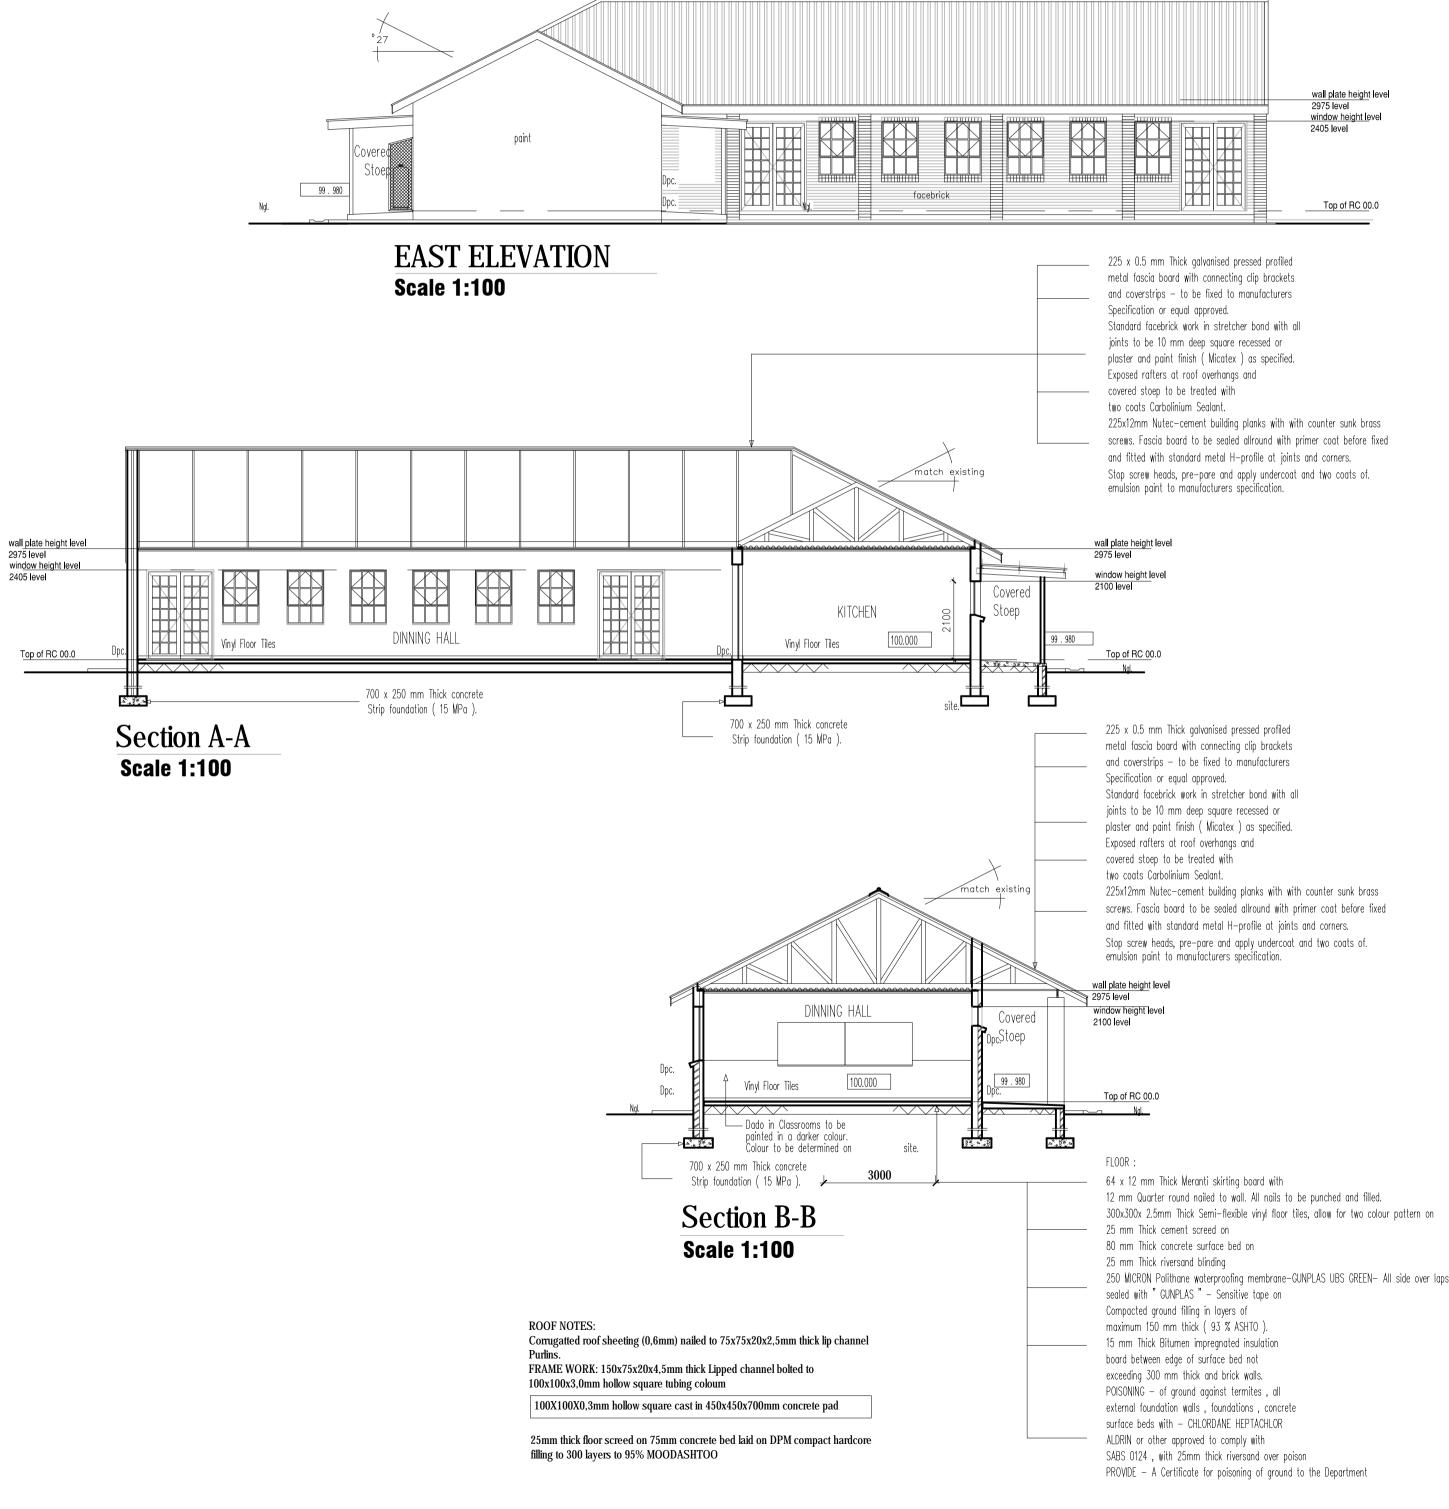

-CILLIE      |          | 1:100        |
| DRAWING NUMBER:  |              |          | REVISION     |
| C-DOOR&          | WINDOW S-4   | 03       | R0           |
| DRAWING STATUS:  |              |          | I            |
| Info only        | Tender       | For      | construc.    |



# **SOUTH ELEVATION Scale 1:100**



**Scale 1:100** 

Section B-B **Scale 1:100** ROOF NOTES: Corrugatted roof sheeting (0,6mm) nailed to 75x75x20x2,5mm thick lip channel FRAME WORK: 150x75x20x4,5mm thick Lipped channel bolted to 100x100x3,0mm hollow square tubing coloum 100X100X0,3mm hollow square cast in 450x450x700mm concrete pad 25mm thick floor screed on 75mm concrete bed laid on DPM compact hardcore filling to 300 layers to 95% MOODASHTOO NUTRITION CENTRE PLAN



WEST ELEVATION **Scale 1:100** 



ALL DIMENSIONS TO BE CHECKED ON SITE BEFORE ANY WORK ALLE MATES MOET OP TERREIN NAGEGAAN WORD ALVORENS WERK IN AANVANG NEEM. COPYRIGHT RESERVED / KOPIEREG VOORBEHOU ALL WORK TO COMPLY TO LOCAL MUNICIPAL BY-LAWS. ALLE WERK MOET VOLDOEN AAN PLAASLIKE STADSRAADS-

| Number                                         |                                                                                                                                                                          |  |  |  |  |  |  |
|------------------------------------------------|--------------------------------------------------------------------------------------------------------------------------------------------------------------------------|--|--|--|--|--|--|
| Drawn by                                       | REVIS