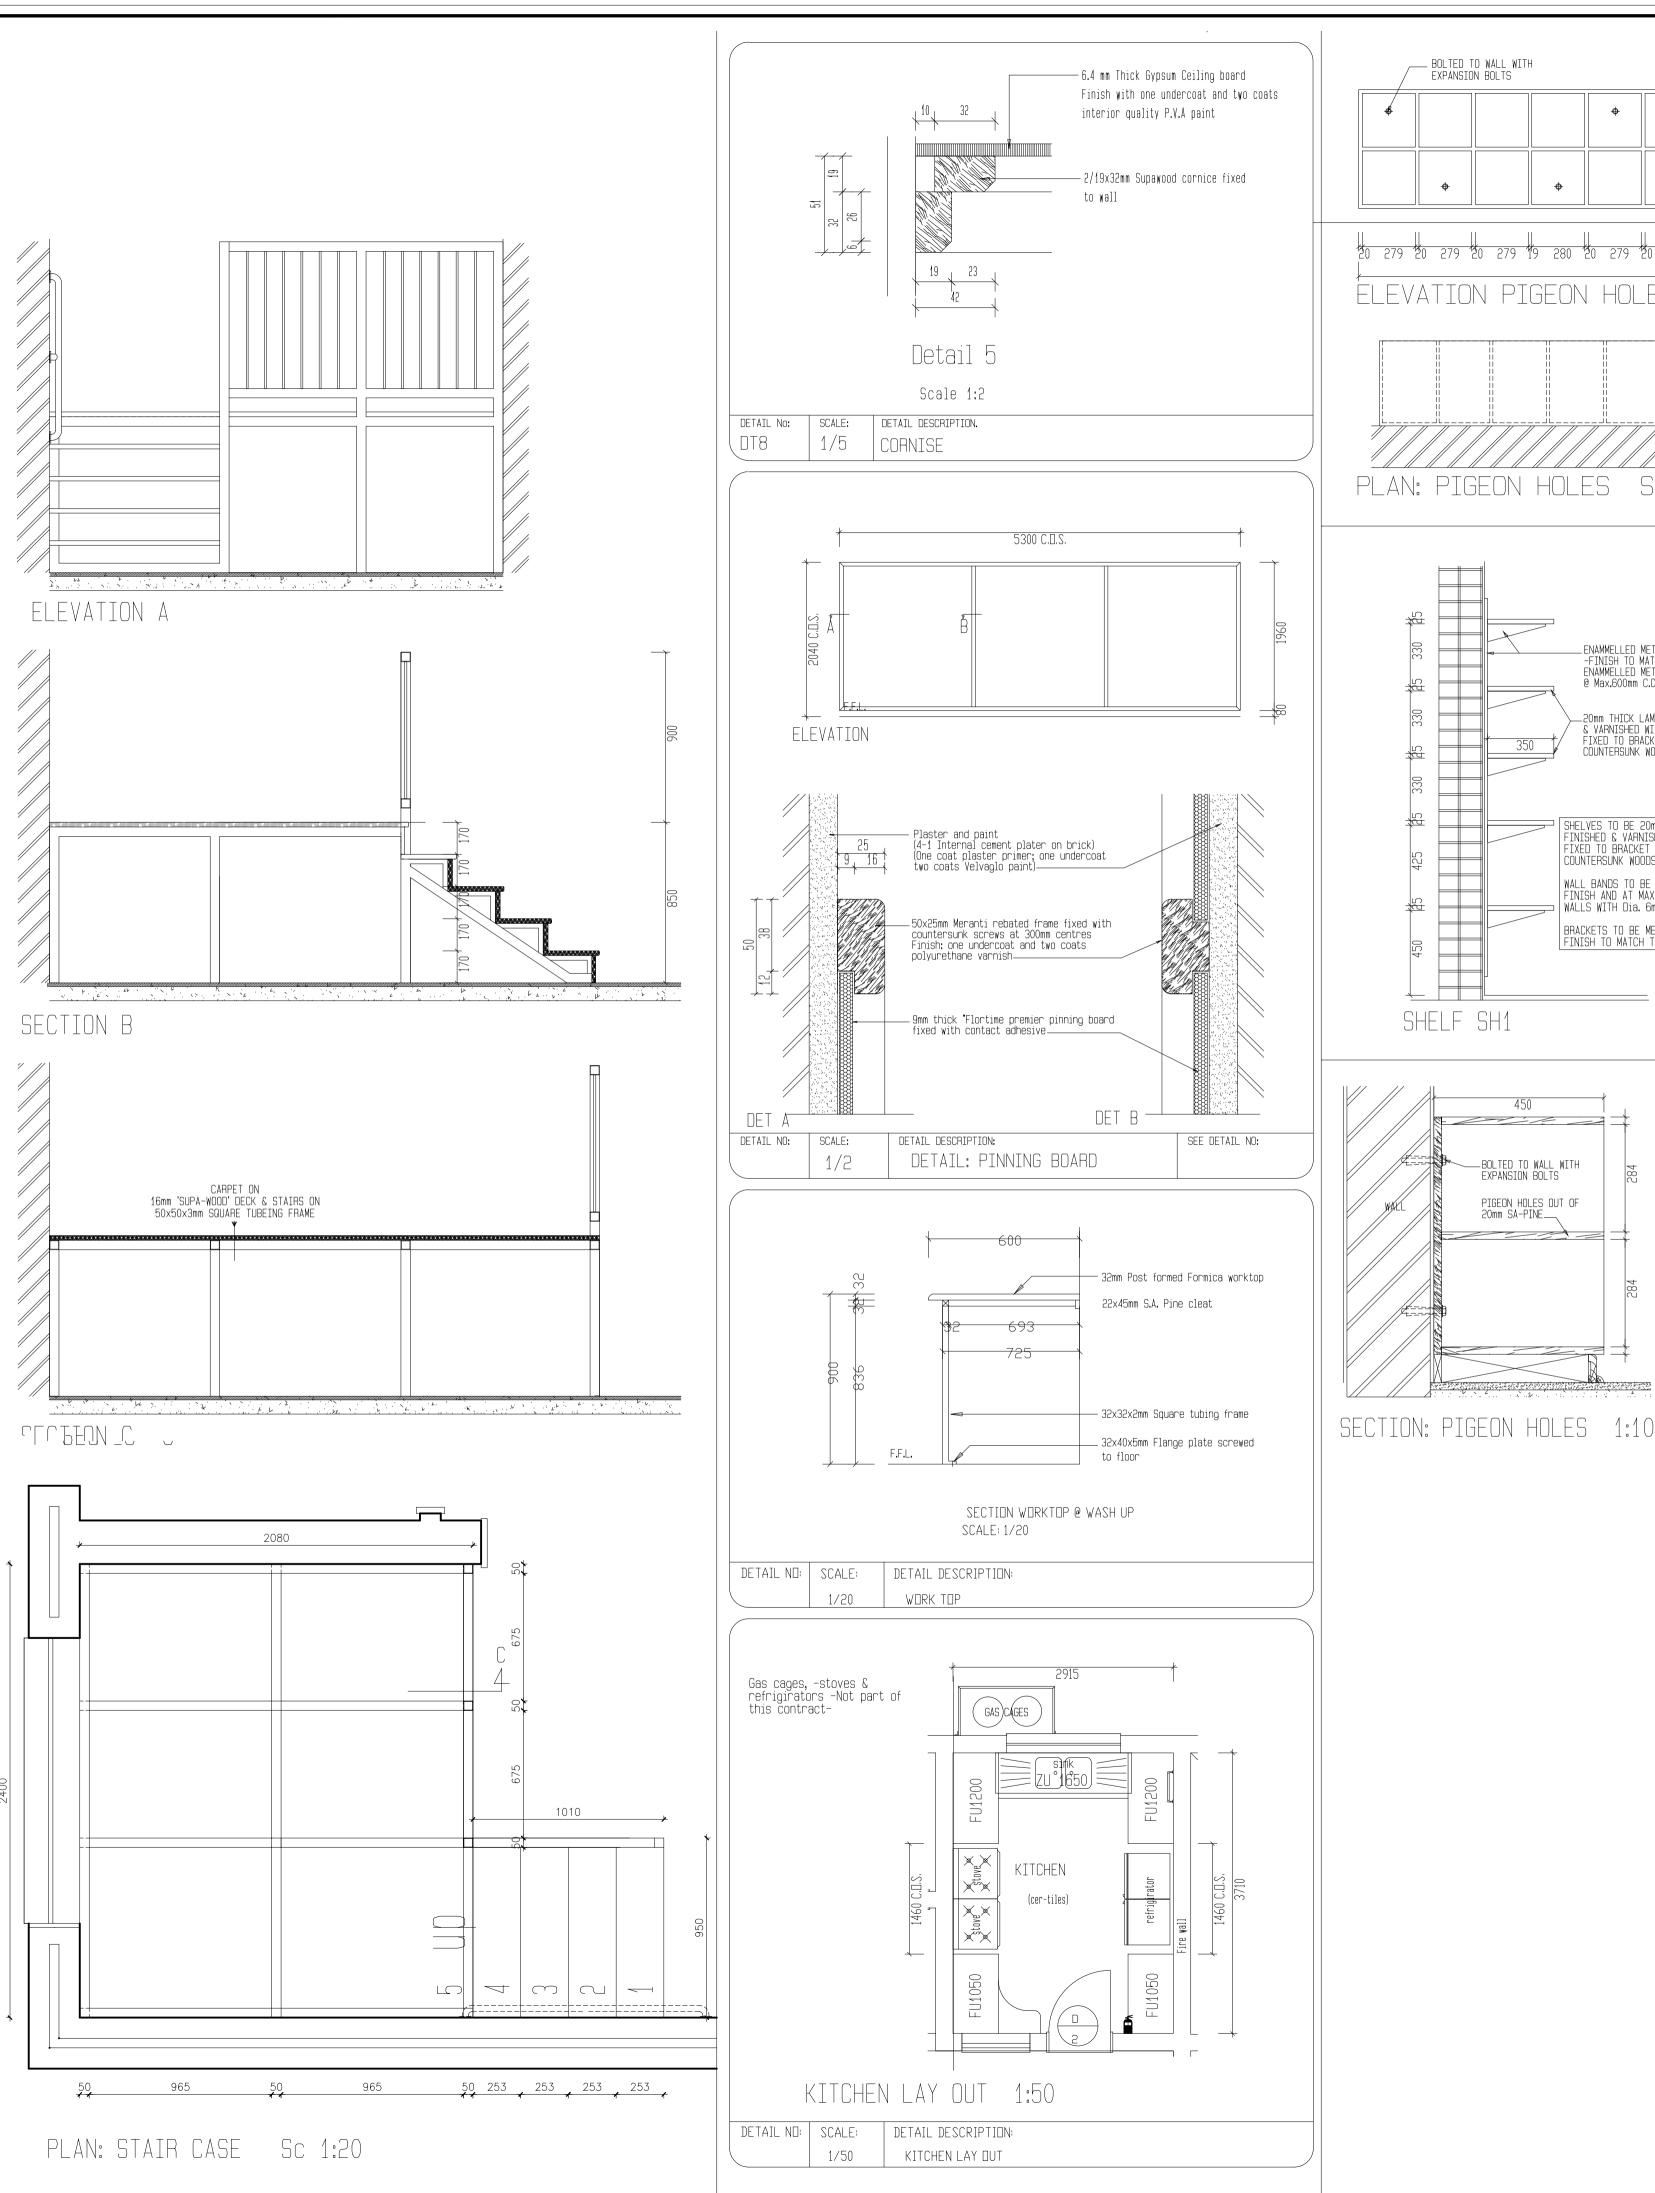

EW CILLIE PRIMARY SCHOOL FOR THE DEPARTMENT OF EDUCATION CILLIE

# **NORTHERN CAPE**



KIMBERLEY
42 PETRUS STREET
HILLCREST / 8301
Tel: 082 414 6824
Fax: 086 6847 441
kaho@mweb.co.za

For construc.

DRAWING TITLE:

DRAWING STATUS:

Info only

BLOCK E
EARLY CHILD DEVELOPMENT
CENTRE CLASSROOM
FINISHING SCHEDULE&ROOF PLAN
SCALE 1:100

| Client signature |              | architect signature |
|------------------|--------------|---------------------|
| DRAWN BY:        | DATE:        | СНЕСКЕД:            |
| M. Modise        | October 2018 |                     |
| FILE NUMBER:     |              | SCALE:              |
| 2018             | B-CILLIE     | 1:100               |
| DRAWING NUMBER:  | REVISION:    |                     |
| DOUBLE E         | RO           |                     |







20mm THICK LAMINATED PINE SHELVING FINISHED

COUNTERSUNK WOODSCREWS.

COUNTERSUNK WOODSCREWS.

& VARNISHED WITH 2x POLI-URITANE VARNISH, FIXED TO BRACKET WITH 30mm x NO.6 SELF-TAPPING

SHELVES TO BE 20mm THICK LAMINATED PINE SHELVING FINISHED & VARNISHED WITH 2x POLI-URITANE VARNISH

FIXED TO BRACKET WITH 20mm x NO.6 SELF-TAPPING

WALLS WITH Dia. 6mm EXPANSION BOLTS IN ALL HOLES.

WALL BANDS TO BE 2000mm LONG WITH ENAMMELLED FINISH AND AT MAX. 600mm CENTRES AND FIXED TO

BRACKETS TO BE METAL TYPE WITH ENAMMELLED

FINISH TO MATCH THE WALL BANDS.



Pinning surface Colour: Misty Grey

600mm C/C WITH 6mm DIA EXPANSION

881mm LONG HEAVY DUTY DOUBLE STEEL BRACKET FOR WOOD SHELVES WITH EPOXY POWDER COATED FINISH

SHELVES WITH HARDWOOD- VENEER

TAPPING SCREWS. SHELVES SANDED AND ARRISED EXP