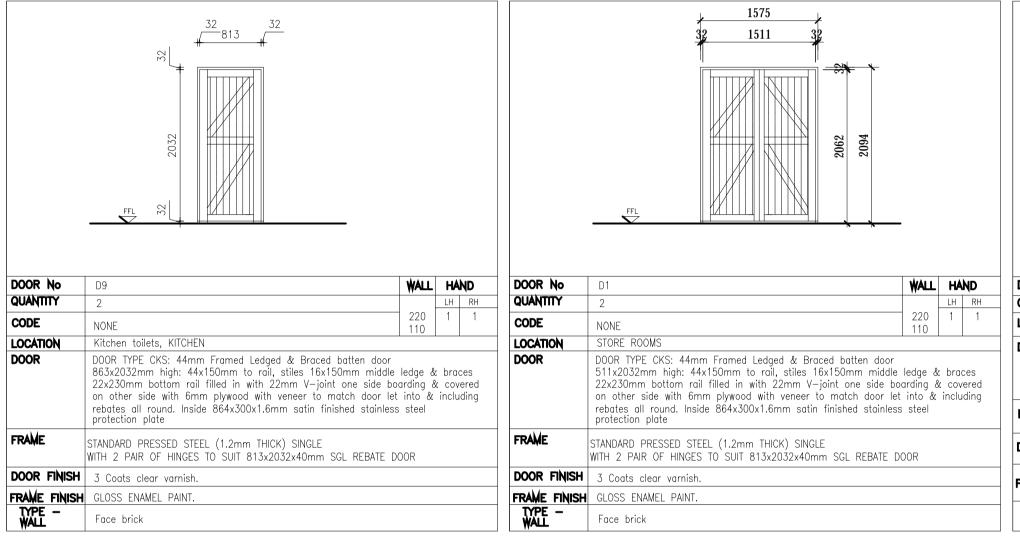

SCHOOL FOR THE DEPARTMENT OF EDUCATION CILLIE

NORTHERN CAPE



**KIMBERLEY 42 PETRUS STREET** HILLCREST / 8301 Tel: 082 414 6824 Fax: 086 6847 441 kaho@mweb.co.za

For construc.

BLOCK C NUTRITION CENTRE KITCHEN FINISHING SCHEDULE & ROOM DATA LAYOUT SCALE 1:100

| Client signature |              | architect signature |
|------------------|--------------|---------------------|
| DRAWN BY:        | DATE:        | CHECKED:            |
| M. Modise        | October 2018 |                     |
| FILE NUMBER:     |              | SCALE:              |
| 2018             | -CILLIE      | 1:100               |
| DRAWING NUMBER:  |              | REVISION            |
| C-FINISH         | SCHEDULE-50  | 3 R0                |
| DRAWING STATUS:  |              |                     |





762 762







LaminatedSA Pineshelves.



 $S \ c \ a \ l \ e \ 1 : 1 \ 0 \ 0$ 

ROOF:

0.6 mm Thick Galvanised corrugated iron roof sheeting (Z275 spelter) laid to manufacturers specification to 0.6mm thick galvanised ridge capping 450mm girth a 27 degree pitch 76x50mm SA Pine purlins and 76x76mm SA. Pine splayed eaves purlins

Pre — Fabricated roof truss system at max.

1 060mm centres on

1 060mm centres on 100mm Thick Glass Fibre insulation on 114 x 38 mm SA Pine Wall plate treated with a Carbolinium sealer to all sides prior to fixing on

225 x 0.5 mm Thick galvanised pressed profiled metal fascia board with connecting clip brackets and coverstrips — to be fixed to manufacturers Specification or equal approved.

NOTES
TRUSS DESIGN:
A Certificate stating that the trusses have been designed in