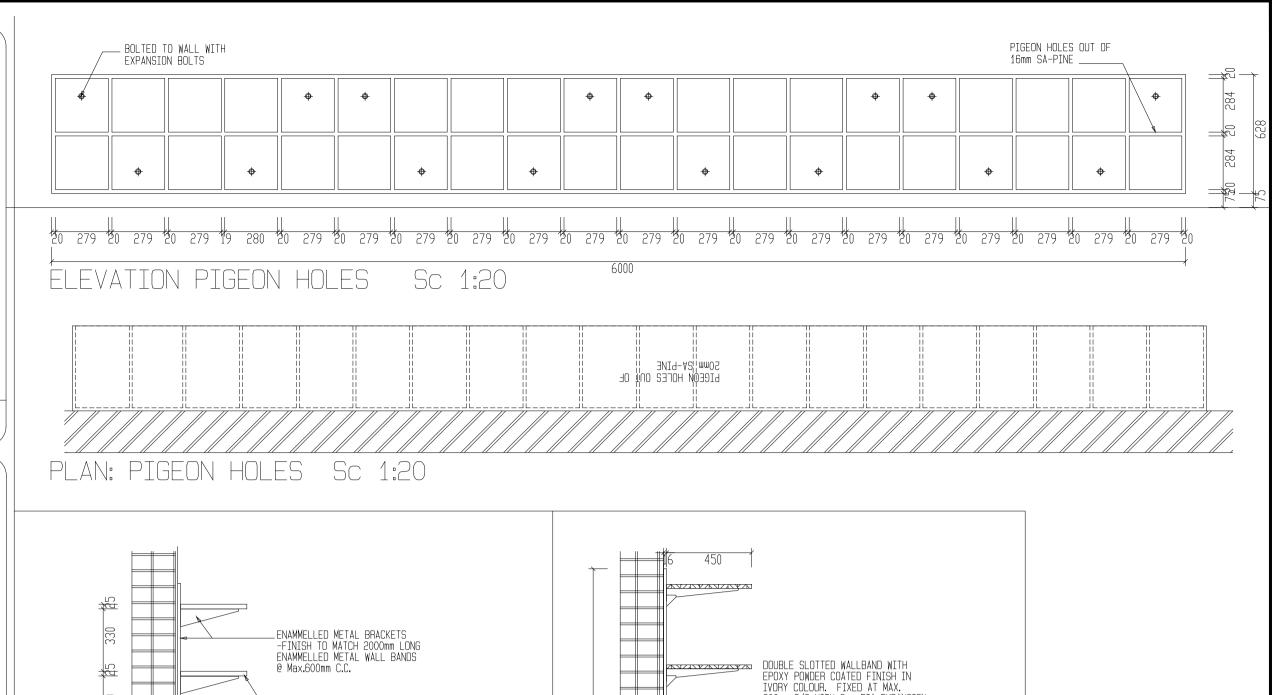

CILLIE PRIMARY SCHOOL FOR THE DEPARTMENT OF EDUCATION CILLIE

# **NORTHERN CAPE**



KIMBERLEY
42 PETRUS STREET
HILLCREST / 8301
Tel: 082 414 6824
Fax: 086 6847 441
kaho@mweb.co.za

For construc.

DRAWING TITLE:

DRAWING STATUS:

Info only

BLOCK E
EARLY CHILD DEVELOPMENT
CENTRE CLASSROOM
FINISHING SCHEDULE&ROOF PLAN
SCALE 1:100

| Client signature |              | architect signature |
|------------------|--------------|---------------------|
| DRAWN BY:        | DATE:        | СНЕСКЕД:            |
| M. Modise        | October 2018 |                     |
| FILE NUMBER:     |              | SCALE:              |
| 2018             | B-CILLIE     | 1:100               |
| DRAWING NUMBER:  | REVISION:    |                     |
| DOUBLE E         | RO           |                     |







20mm THICK LAMINATED PINE SHELVING FINISHED

COUNTERSUNK WOODSCREWS.

COUNTERSUNK WOODSCREWS.

& VARNISHED WITH 2x POLI-URITANE VARNISH, FIXED TO BRACKET WITH 30mm x NO.6 SELF-TAPPING

SHELVES TO BE 20mm THICK LAMINATED PINE SHELVING FINISHED & VARNISHED WITH 2x POLI-URITANE VARNISH

FIXED TO BRACKET WITH 20mm x NO.6 SELF-TAPPING

WALLS WITH Dia. 6mm EXPANSION BOLTS IN ALL HOLES.

WALL BANDS TO BE 2000mm LONG WITH ENAMMELLED FINISH AND AT MAX. 600mm CENTRES AND FIXED TO

BRACKETS TO BE METAL TYPE WITH ENAMMELLED

FINISH TO MATCH THE WALL BANDS.



Pinning surface Colour: Misty Grey

600mm C/C WITH 6mm DIA EXPANSION

881mm LONG HEAVY DUTY DOUBLE STEEL BRACKET FOR WOOD SHELVES WITH EPOXY POWDER COATED FINISH

SHELVES WITH HARDWOOD- VENEER

TAPPING SCREWS. SHELVES SANDED AND ARRISED EXPOS