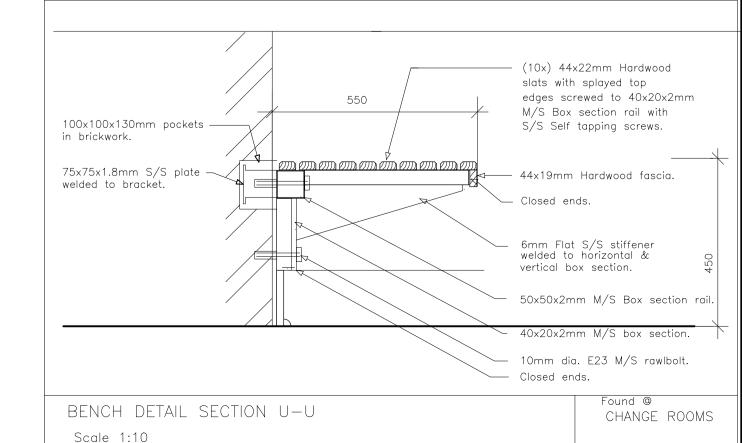

Thick Glass Fibre insulation on 114 x 38 mm SA Pine Wall plate treated with a Carbolinium sealer to all sides prior to fixing on

225 x 0.5 mm Thick galvanised pressed profiled metal fascia board with connecting clip brackets and coverstrips — to be fixed to manufacturers Specification or equal approved.

NOTES
TRUSS DESIGN:
A Certificate stating that the trusses have been designed in accordance with SABS 0160 & 0163 shall be provided to Architect through the Contractor & is to be signed by the Engineer

2.5mm Dia galvanised wire purlin ties 900mm girth tightly bound around

Exposed rafters at roof overhangs and covered stoep to be treated with a wood primer coat: one undercoat and two coats of enamel paint

at intervals of purlins and rafter

Provide hurricane clips at eaves



PLASTER



\* ALL DIMENSIONS TO BE CHECKED ON SITE BEFORE ANY WORK IS PUT IN HAND.

\* ALLE MATES MOET OP TERREIN NAGEGAAN WORD ALVORENS WERK IN AANVANG NEEM.

\* COPYRIGHT RESERVED / KOPIEREG VOORBEHOU

\* ALL WORK TO COMPLY TO LOCAL MUNICIPAL BY-LAWS.

\* ALLE WERK MOET VOLDOEN AAN PLAASLIKE STADSRAADS-REGULASIES.

| Number                                                                    | REVISION                                                                                                                         |
|---------------------------------------------------------------------------|----------------------------------------------------------------------------------------------------------------------------------|
| Drawn by<br>Date