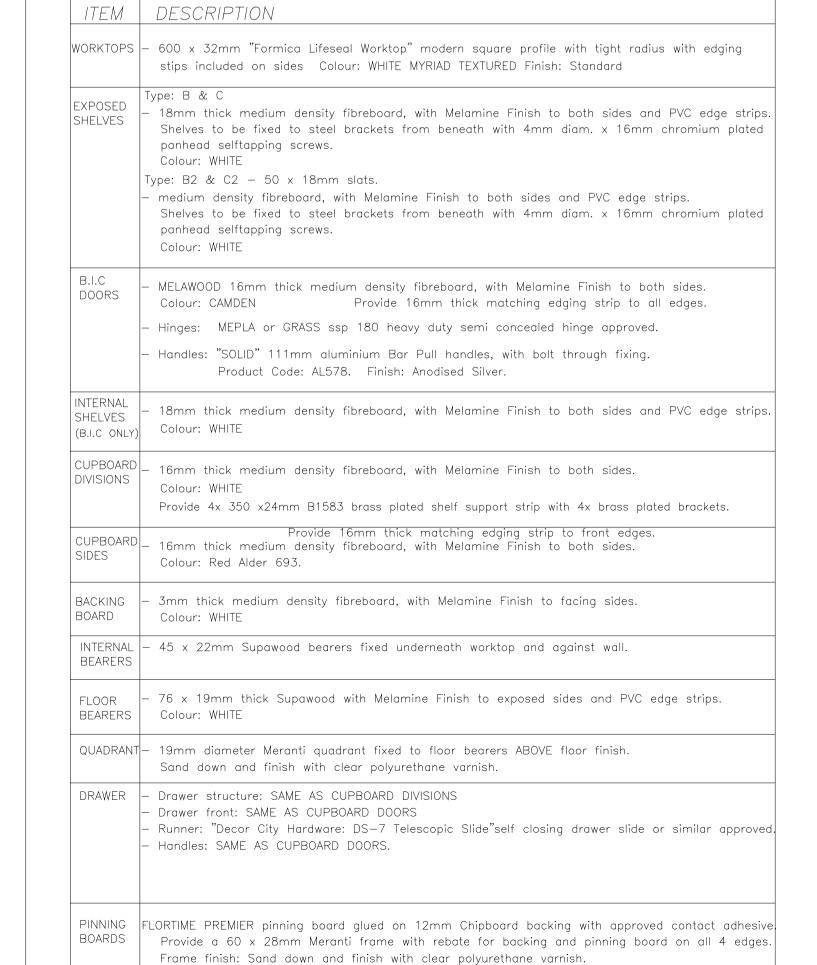

|
| FILE NUMBER:     |              | SCALE:              |
| 2018             | B-CILLIE     | 1:100               |
| DRAWING NUMBER:  | REVISION:    |                     |
| DOUBLE E         | RO           |                     |







20mm THICK LAMINATED PINE SHELVING FINISHED

COUNTERSUNK WOODSCREWS.

COUNTERSUNK WOODSCREWS.

& VARNISHED WITH 2x POLI-URITANE VARNISH, FIXED TO BRACKET WITH 30mm x NO.6 SELF-TAPPING

SHELVES TO BE 20mm THICK LAMINATED PINE SHELVING FINISHED & VARNISHED WITH 2x POLI-URITANE VARNISH

FIXED TO BRACKET WITH 20mm x NO.6 SELF-TAPPING

WALLS WITH Dia. 6mm EXPANSION BOLTS IN ALL HOLES.

WALL BANDS TO BE 2000mm LONG WITH ENAMMELLED FINISH AND AT MAX. 600mm CENTRES AND FIXED TO

BRACKETS TO BE METAL TYPE WITH ENAMMELLED

FINISH TO MATCH THE WALL BANDS.



Pinning surface Colour: Misty Grey

600mm C/C WITH 6mm DIA EXPANSION

881mm LONG HEAVY DUTY DOUBLE STEEL BRACKET FOR WOOD SHELVES WITH EPOXY POWDER COATED FINISH

SHELVES WITH HARDWOOD- VENEER

TAPPING SCREWS. SHELVES SANDED AND ARRISED EXPOSED EDGES.

BOTH SIDES AND 15mm EDGING STRIPS
SHELF SCREW FIXED FROM BENEATH
TO BRACKET WITH 4dia x 16mm
CHROMIUM PLATED PANHEAD SELF-

MATERIAL SPECIFICATIONS

TN IVORY COLOUR.

SHELF SH2

ALL DIMENSIONS TO BE CHECKED ON SITE BEFORE ANY WORK ALLE MATES MOET OP TERREIN NAGEGAAN WORD ALVORENS WERK IN AANVANG NEEM. COPYRIGHT RESERVED / KOPIEREG VOORBEHOU ALL WORK TO COMPLY TO LOCAL MUNICIPAL BY-LAWS. ALLE WERK MOET VOLDOEN AAN PLAASLIKE STADSRAADS-

REVISION Drawn by Malerato XX/XX/04 CONCRETE MIXTURE 5:4:1 SCREED MIXTURE 5:1 FLOOR COVERINGS TO OWNER'S