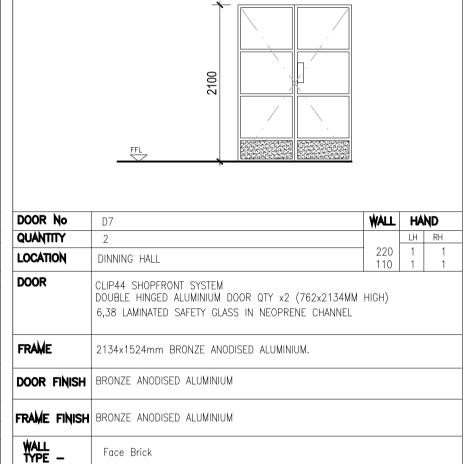

HOOL FOR THE DEPARTMENT OF EDUCATION CILLIE

NORTHERN CAPE



**KIMBERLEY 42 PETRUS STREET** HILLCREST / 8301 Tel: 082 414 6824 Fax: 086 6847 441 kaho@mweb.co.za

For construc.

BLOCK C NUTRITION CENTRE KITCHEN FINISHING SCHEDULE & ROOM DATA LAYOUT SCALE 1:100

| Client signature |              | architect signature |
|------------------|--------------|---------------------|
| DRAWN BY:        | DATE:        | CHECKED:            |
| M. Modise        | October 2018 |                     |
| FILE NUMBER:     |              | SCALE:              |
| 2018             | -CILLIE      | 1:100               |
| DRAWING NUMBER:  |              | REVISION            |
| C-FINISH         | SCHEDULE-50  | 3 R0                |
| DRAWING STATUS:  |              |                     |





762 762







LaminatedSA Pineshelves.



 $S \ c \ a \ l \ e \ 1 : 1 \ 0 \ 0$ 

ROOF:

0.6 mm Thick Galvanised corrugated iron roof sheeting (Z275 spelter) laid to manufacturers specification to 0.6mm thick galvanised ridge capping 450mm girth a 27 degree pitch 76x50mm SA Pine purlins and 76x76mm SA. Pine splayed eaves purlins

Pre — Fabricated roof truss system at max.

1 060mm centres on

1 060mm centres on 100mm Thick Glass Fibre insulation on 114 x 38 mm SA Pine Wall plate treated with a Carbolinium sealer to all sides prior to fixing on

225 x 0.5 mm Thick galvanised pressed profiled metal fascia board with connecting clip brackets and coverstrips — to be fixed to manufacturers Specification or equal approved.

NOTES
TRUSS DESIGN:
A Certificate stating that the trusses have been designed in ac