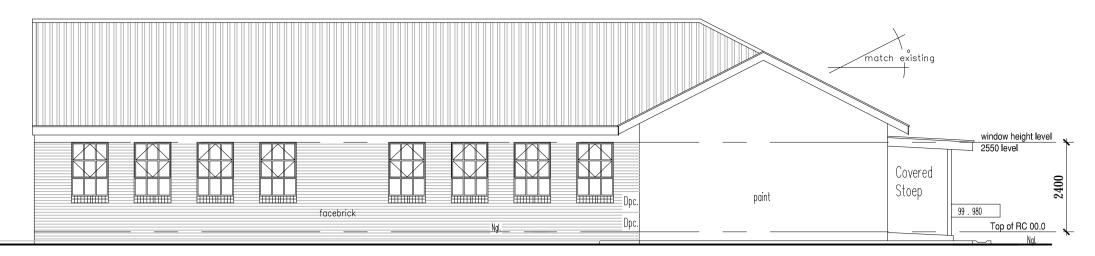

CALE:       |
| 2018             | -CILLIE      |          | 1:100        |
| DRAWING NUMBER:  |              |          | REVISION     |
| C-DOOR&          | WINDOW S-4   | 03       | R0           |
| DRAWING STATUS:  |              |          | I            |
| Info only        | Tender       | For      | construc.    |



# **SOUTH ELEVATION Scale 1:100**



**Scale 1:100** 

Section B-B **Scale 1:100** ROOF NOTES: Corrugatted roof sheeting (0,6mm) nailed to 75x75x20x2,5mm thick lip channel FRAME WORK: 150x75x20x4,5mm thick Lipped channel bolted to 100x100x3,0mm hollow square tubing coloum 100X100X0,3mm hollow square cast in 450x450x700mm concrete pad 25mm thick floor screed on 75mm concrete bed laid on DPM compact hardcore filling to 300 layers to 95% MOODASHTOO NUTRITION CENTRE PLAN



WEST ELEVATION **Scale 1:100** 



ALL DIMENSIONS TO BE CHECKED ON SITE BEFORE ANY WORK ALLE MATES MOET OP TERREIN NAGEGAAN WORD ALVORENS WERK IN AANVANG NEEM. COPYRIGHT RESERVED / KOPIEREG VOORBEHOU ALL WORK TO COMPLY TO LOCAL MUNICIPAL BY-LAWS. ALLE WERK MOET VOLDOEN AAN PLAASLIKE STADSRAADS-

| Number                                         |                                                                                                                                                                          |  |  |  |  |  |  |
|------------------------------------------------|--------------------------------------------------------------------------------------------------------------------------------------------------------------------------|--|--|--|--|--|--|
| Drawn by